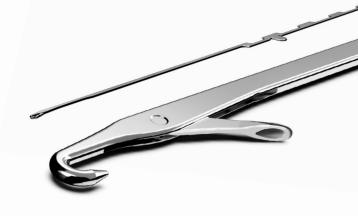

#### Hook shape

Innovative high-grade hook design to endure any strong impact,

To withstand any rove yarn knitting, take special treatment and it make best quality of fabric.