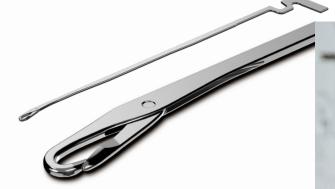

### **HOSIERY**

Women Hosiery Needle for Stockings Seamless Needle

#### Hook shape

The special hook shape will help customers to knit in a variety of forms and provide them with satisfying results. As if a sports car overcomes the resistance of the air and runs at high speed, it will be able to overcome the rough room and the high resistance.

#### Latch fit

As like high performance sports car in air resistance, SAMSUNG needle's Latch will take smoother movement and the best fit for making loop.