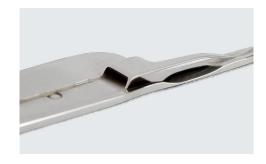

#### Hook shape

Innovative high-grade hook design to endure any strong impact,

To withstand any rove yarn knitting, take special treatment and it make best quality of fabric.

#### Needle surface

The yarn passes through the surface of the Samsung needle like glass, it will produce the best fabric.

You will experience the softness you have never experienced before.