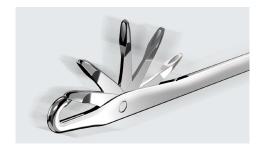

### **FLAT**

More than ever we can provide the ideal solution for your FLAT machine

The elasticity and stability of stitches can be enhanced by FLAT needle that provide high level of finish and uniform quality.

New type needles are designed to guarantee automatic latching of spring-back of the needle to open & close position.

This technique ensures the formation of uniform loop even when knitting multiple threads of bulky yarns.

Weak hardness that caused problems including bending and losing clip is enhanced and thus able to provide flexible movements without any quality problem.