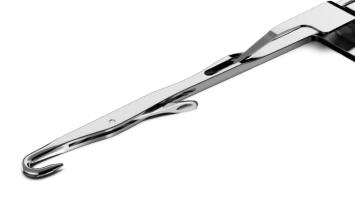

#### Hook shape

Innovative high-grade hook design to endure any strong impact,

To withstand any rove yarn knitting, take special treatment and it make best quality of fabric.

#### Needle surface

The yarn passes through the surface of the Samsung needle like glass, it will produce the best fabric.

You will experience the softness you have never experienced before.