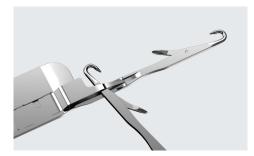

#### Hook shape

Innovative high-grade hook design to endure any strong impact,

To withstand any rove yarn knitting, take special treatment and it make best quality of fabric.

#### Needle surface

The yarn passes through the surface of the Samsung needle like glass, it will produce the best fabric.

You will experience the softness you have never experienced before.