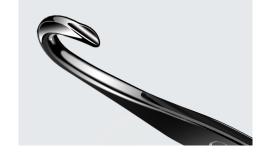

#### Hook shape

Innovative high-grade hook design to endure any strong impact,

To withstand any rove yarn knitting, take special treatment and it make best quality of fabric.

#### Needle surface

The yarn passes through the surface of the Samsung needle like glass, it will produce the best fabric.

You will experience the softness you have never experienced before.