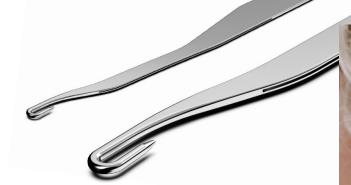

#### Hook shape

The special hook shape will help customers to knit in a variety of forms and provide them with satisfying results. As if a sports car overcomes the resistance of the air and runs at high speed, it will be able to overcome the rough room and the high resistance.

#### Latch fit

As like high performance sports car in air resistance, SAMSUNG needle's Latch will take smoother movement and the best fit for making loop.