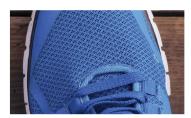

#### Hook shape

Innovative high-grade hook design to endure any strong impact,

To withstand any rove yarn knitting, take special treatment and it make best quality of fabric.

#### Needle surface

The yarn passes through the surface of the Samsung needle like glass, it will produce the best fabric.

You will experience the softness you have never experienced before.